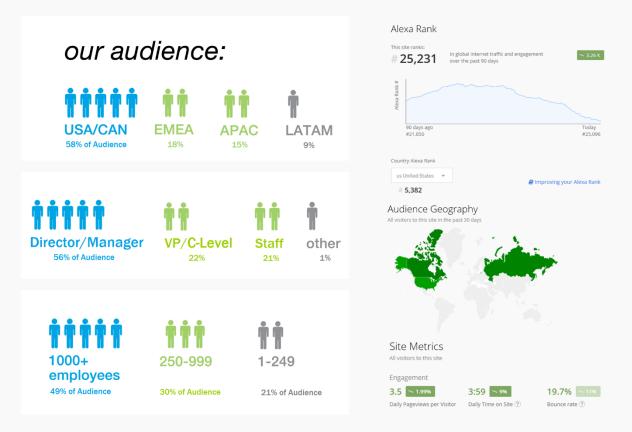

#### **GENERAL AUDIENCE & SUBSCRIBER BREAKDOWN**

| JOB FUNCTION                  | TOTAL AUDIENCE | % OF SUBSCRIBERS |
|-------------------------------|----------------|------------------|
| Information Technology        | 4,169,643      | 27.10%           |
| Marketing & Sales             | 3,687,585      | 23.97%           |
| Administrative                | 1,671,657      | 10.87%           |
| C-Suite (CEO, CFO, CIO, etc.) | 1,521,565      | 9.89%            |
| Customer Service & Experience | 1,048,045      | 6.81%            |
| Human Resources               | 915,574        | 5.95%            |
| Finance & Accounting          | 726,165        | 4.72%            |
| Supply Chain                  | 593,678        | 3.86%            |
| Operations                    | 554,010        | 3.60%            |
| Legal & Compliance            | 497,156        | 3.23%            |
| TOTAL                         | 15,385,078     | 100.00%          |

| JOB LEVEL                     | TOTAL AUDIENCE | % OF SUBSCRIBERS |
|-------------------------------|----------------|------------------|
| Staff/Associate/Analyst/Admin | 8,644,859      | 42.03%           |
| Manager                       | 5,758,167      | 27.99%           |
| Director                      | 2,715,165      | 13.20%           |
| VP                            | 1,930,272      | 9.38%            |
| C-Level                       | 1,521,565      | 7.40%            |
| TOTAL                         | 20,570,028     | 100.00%          |

| COMPANY SIZE (REVENUE)        | TOTAL AUDIENCE | % OF SUBSCRIBERS |
|-------------------------------|----------------|------------------|
| \$1 - \$999,999               | 5,435,262      | 19.41%           |
| \$10,000,000 - \$99,999,999   | 7,237,948      | 25.84%           |
| \$100,000,000 - \$999,999,999 | 7,322,073      | 26.14%           |
| \$1,000,000,000+              | 8,013,474      | 28.61%           |
| TOTAL                         | 28,008,757     | 100.00%          |

| COMPANY SIZE (EMPLOYEES) | TOTAL AUDIENCE | % OF SUBSCRIBERS |
|--------------------------|----------------|------------------|
| 1 to 9                   | 460,315        | 1.58%            |
| 10 to 49                 | 2,999,250      | 10.32%           |
| 50 to 99                 | 1,058,204      | 3.64%            |
| 100 to 249               | 3,705,502      | 12.75%           |
| 250 to 499               | 2,633,156      | 9.06%            |
| 500 to 999               | 2,265,547      | 7.80%            |
| 1000 to 4999             | 4,294,338      | 14.78%           |
| 5000 to 9999             | 4,072,873      | 14.01%           |
| 10,000+                  | 7,573,072      | 26.06%           |
| TOTAL                    | 29,062,257     | 100.00%          |